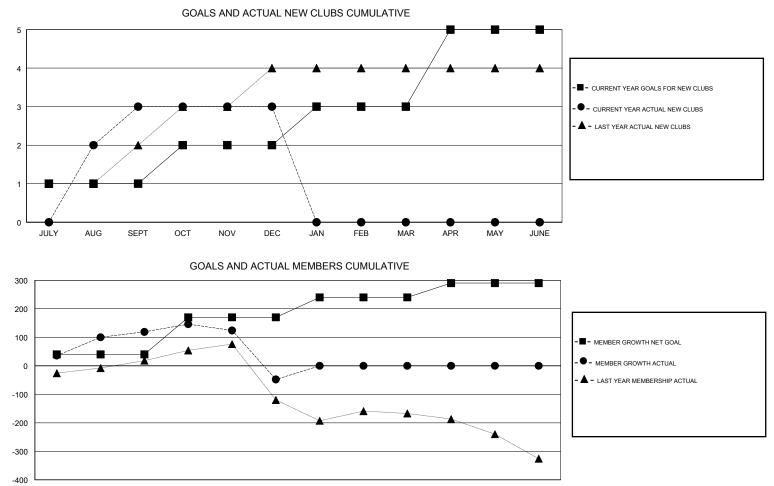

## GMT: N S SANKAR

| GMT: N S SANK | (AR           |             | LOCA          | TION INDIA            |                           |                         | GMT CA                                             |  |
|---------------|---------------|-------------|---------------|-----------------------|---------------------------|-------------------------|----------------------------------------------------|--|
|               | Club          | )S          |               | Members               |                           |                         |                                                    |  |
|               | RESULTS FOR   | R 2018-2019 |               | RESULTS FOR 2018-2019 |                           |                         |                                                    |  |
| QUARTER       | NEW CLUB GOAL | NEW CLUBS   | DROPPED CLUBS | QUARTER               | MEMBER GROWTH NET<br>GOAL | MEMBER GROWTH<br>ACTUAL | DROPPED<br>MEMBERS ACTUAL<br>(including transfers) |  |
| JULY/AUG/SEPT | 1             | 3           | 0             | JULY/AUG/SEPT         | 40                        | 201                     | 67                                                 |  |
| OCT/NOV/DEC   | 1             | 0           | 7             | OCT/NOV/DEC           | 130                       | 101                     | 267                                                |  |
| JAN/FEB/MAR   | 1             | 0           | 0             | JAN/FEB/MAR           | 70                        | 0                       | 0                                                  |  |
| APR/MAY/JUNE  | 2             | 0           | 0             | APR/MAY/JUNE          | 50                        | 0                       | 0                                                  |  |